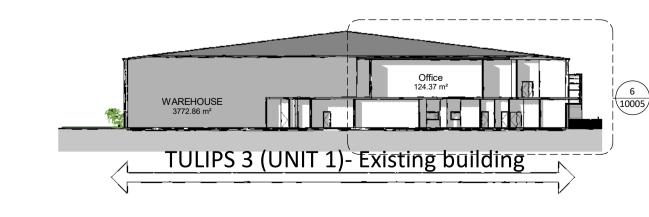

4 Indicative Section 1 - Proposed Extension Area

3 Indicative Section 3

0

5

10 m

20 m

5 Indicative Section 2 - Proposed Extension Area

6 Indicative Section 3- Existing Unit 1 1:200