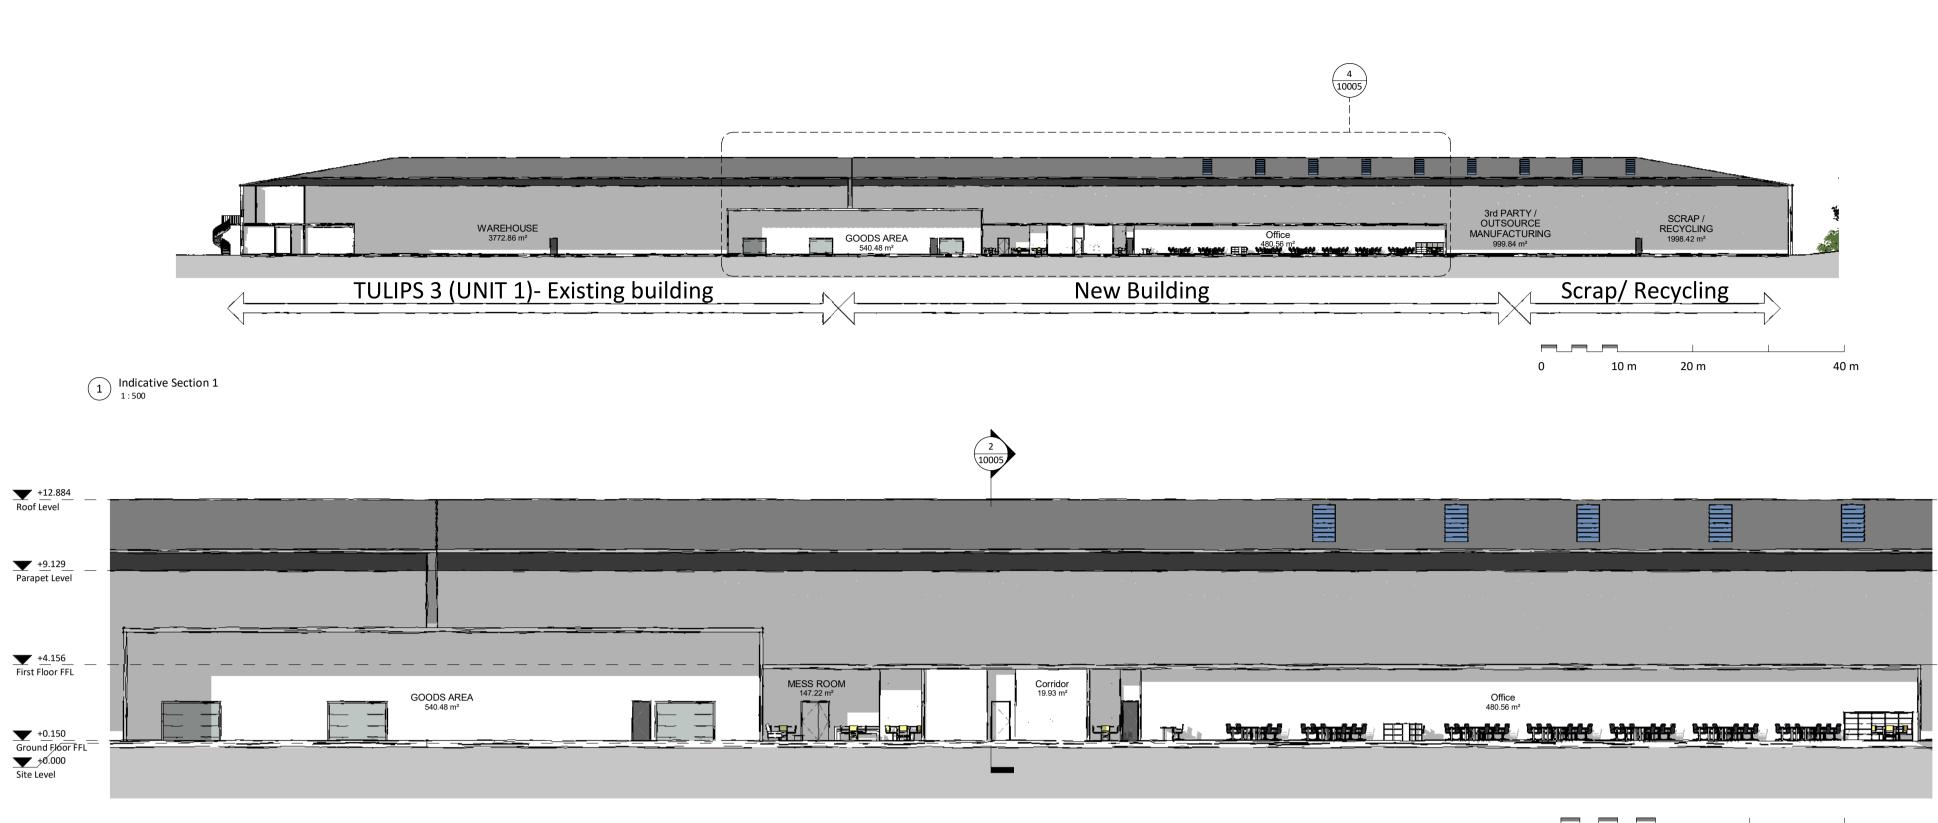

4 Indicative Section 1 - Proposed Extension Area

3 Indicative Section 3

0

5

10 m

20 m

5 Indicative Section 2 - Proposed Extension Area

6 Indicative Section 3- Existing Unit 1 1:200