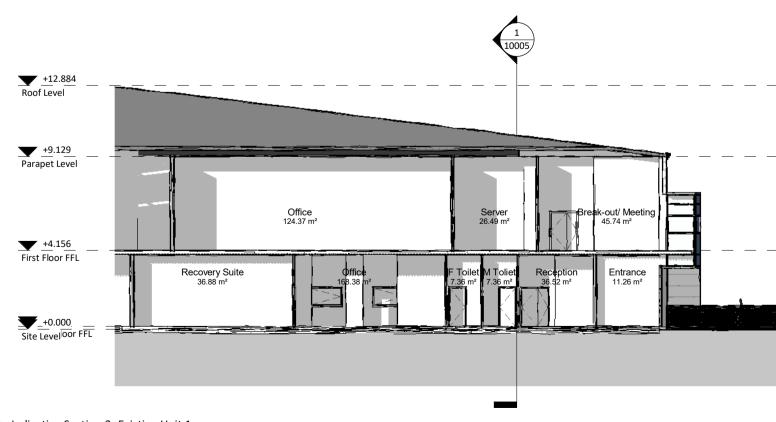

4 Indicative Section 1 - Proposed Extension Area

3 Indicative Section 3

0

5

10 m

20 m

5 Indicative Section 2 - Proposed Extension Area

6 Indicative Section 3- Existing Unit 1 1:200