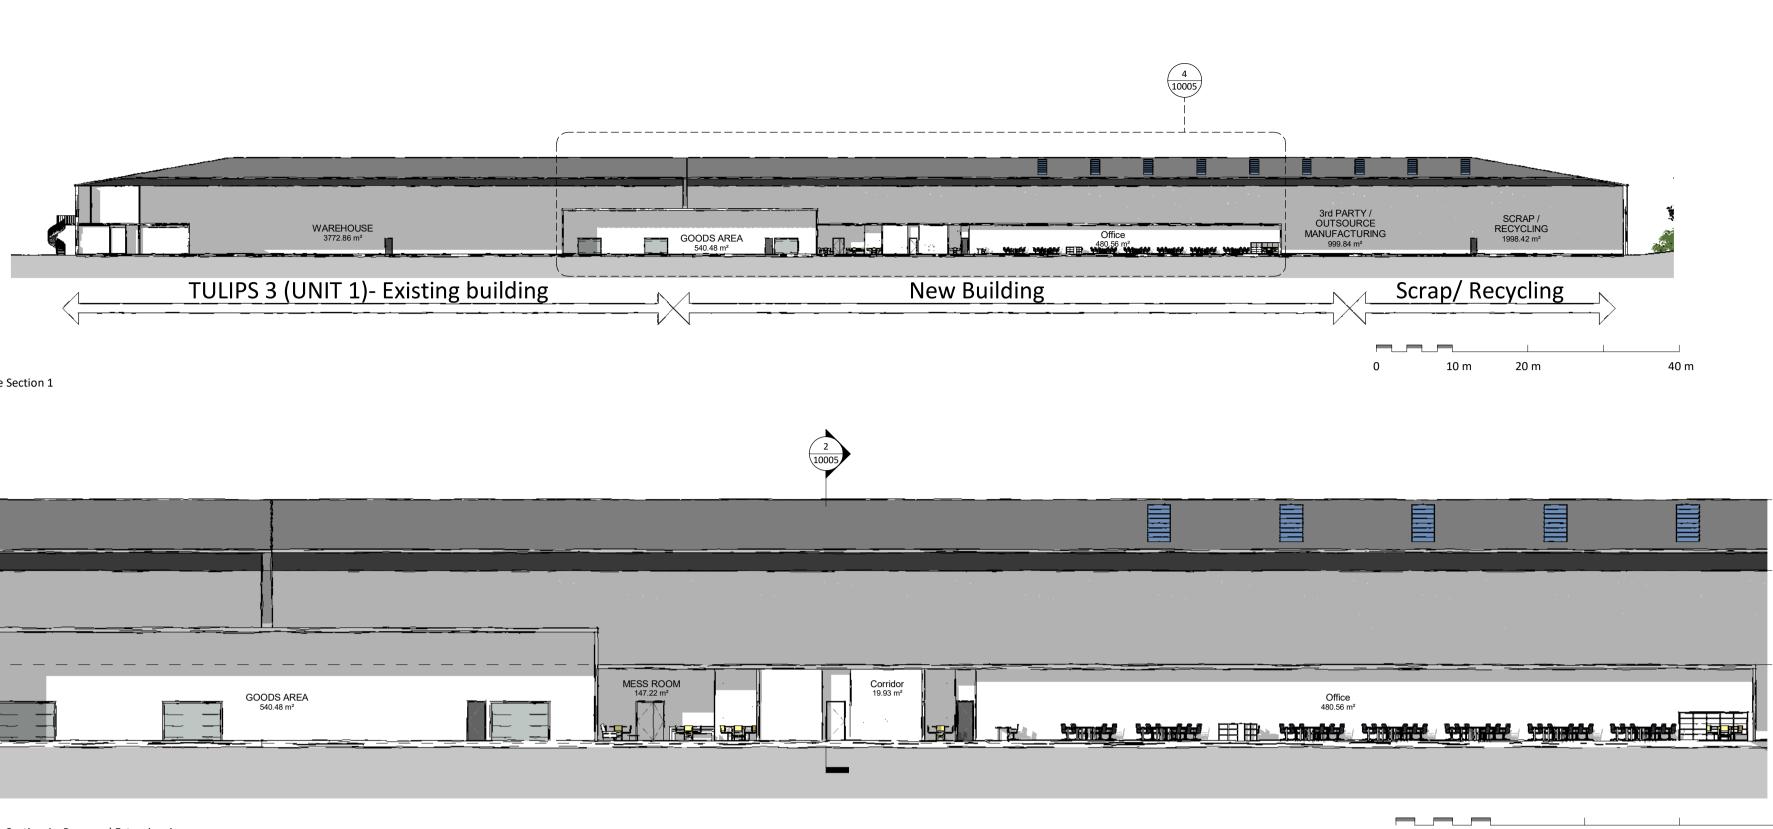

4 Indicative Section 1 - Proposed Extension Area

3 Indicative Section 3

0

5

10 m

20 m

5 Indicative Section 2 - Proposed Extension Area

6 Indicative Section 3- Existing Unit 1 1:200