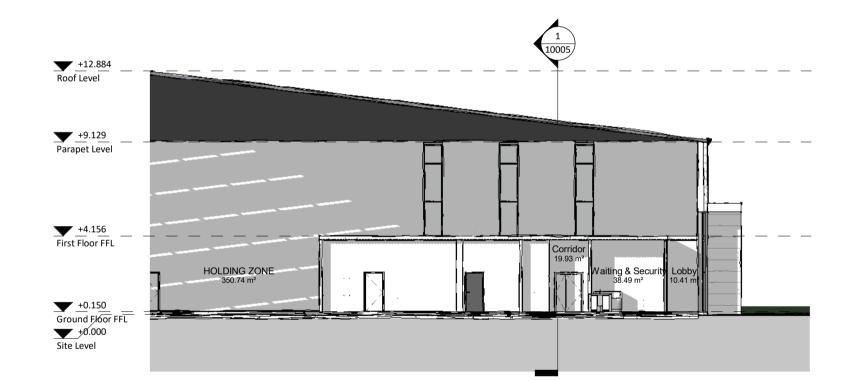

4 Indicative Section 1 - Proposed Extension Area

3 Indicative Section 3

0

5

10 m

20 m

5 Indicative Section 2 - Proposed Extension Area

6 Indicative Section 3- Existing Unit 1 1:200