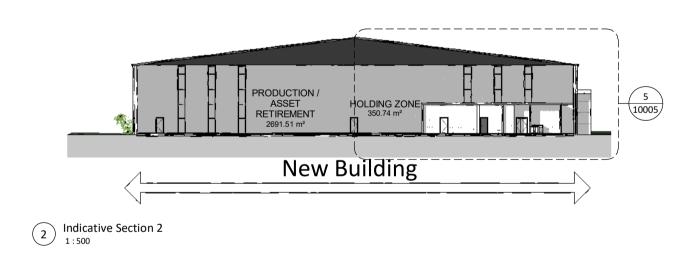

4 Indicative Section 1 - Proposed Extension Area

3 Indicative Section 3

0

5

10 m

20 m

5 Indicative Section 2 - Proposed Extension Area

6 Indicative Section 3- Existing Unit 1 1:200